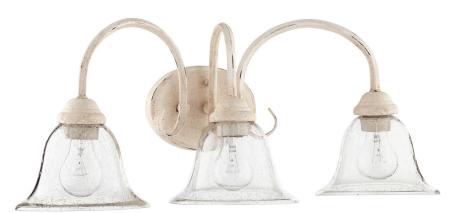

## 5110-3-170

Spencer 3 Light Transitional Persian White Clear Seeded Glass Vanity

| Project:      |  |
|---------------|--|
| Location:     |  |
| Fixture Type: |  |
| Catalog #:    |  |

| DETAILS            |                 |
|--------------------|-----------------|
| FINISH:            | Persian White   |
| MATERIALS:         | Steel and Glass |
| DIFFUSER MATERIAL: | Glass           |
| LOCATION:          | Damp Listed     |

| DIMENSIONS |        |
|------------|--------|
| HEIGHT:    | 10.00" |
| WIDTH:     | 25.00" |
| EXTENSION: | 8.25"  |
| SHADE:     |        |
| HEIGHT:    | 4.75"  |
| DIAMETER:  | 7.00"  |

| LIGHT SOURCE      |                  |
|-------------------|------------------|
| NUMBER OF LIGHTS: | 3 Light          |
| SOCKET BASE:      | Medium Base Lamp |
| WATTAGE:          | 100 Watt         |

## **PRODUCT DETAILS:**

The Spencer family is a basic but versatile collection that can grace a range of interior styles and appeal to a variety of tastes. This collection boasts a design centered on a traditional profiling with a slight contemporary twist-retaining some of the flourishes and details of classic lighting and combing them with simplified lines in a sundry of finish and glass shade combinations. Within this vast collection you're sure to find a fixture for your space.